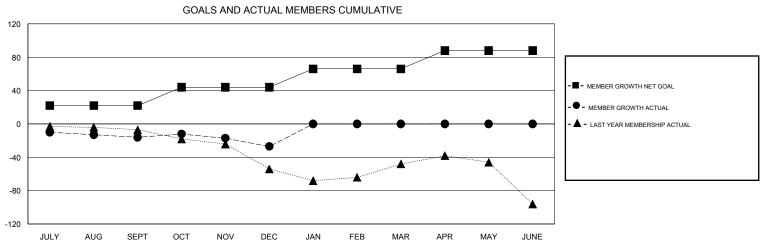

## MONTHLY MEMBERSHIP PROGRESS REPORT

## District 2 X3

GMT: LOCATION TEXAS GMT CA







| DROPPED CLUBS: 1  DROPPED MEMBERS |     | 28 CLUBS OF 50 ADDED 1 OR MORE NEW MEMBERS | GENDER DISTE<br>MALE<br>FEMALE  | 914 (63.92%)<br>516 (36.08%) |     |
|-----------------------------------|-----|--------------------------------------------|---------------------------------|------------------------------|-----|
| DECEASED                          | 3   | CLICK HERE FOR CUMULATIVE MEMBERSHIP DATA  | TOTAL FAMILY UNIT MEMBERS       |                              | 176 |
| CLUB CANCELLED                    | 0   |                                            | FAMILY MEMBERS PAYING HALF DUES |                              | 88  |
| OTHER                             | 110 |                                            |                                 |                              | 00