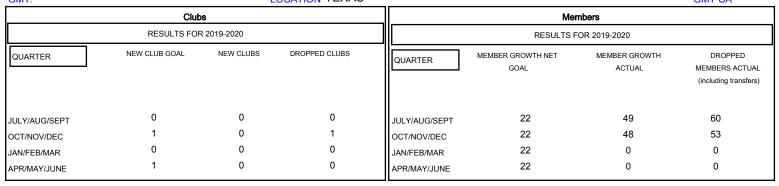

## MONTHLY MEMBERSHIP PROGRESS REPORT

## District 2 X3

GMT: LOCATION TEXAS GMT CA







| DROPPED CLUBS: 1  DROPPED MEMBERS |     | 28 CLUBS OF 50 ADDED 1 OR MORE NEW MEMBERS | GENDER DISTE<br>MALE<br>FEMALE  | 914 (63.92%)<br>516 (36.08%) |     |
|-----------------------------------|-----|--------------------------------------------|---------------------------------|------------------------------|-----|
| DECEASED                          | 3   | CLICK HERE FOR CUMULATIVE MEMBERSHIP DATA  | TOTAL FAMILY UNIT MEMBERS       |                              | 176 |
| CLUB CANCELLED                    | 0   |                                            | FAMILY MEMBERS PAYING HALF DUES |                              | 88  |
| OTHER                             | 110 |                                            |                                 |                              |