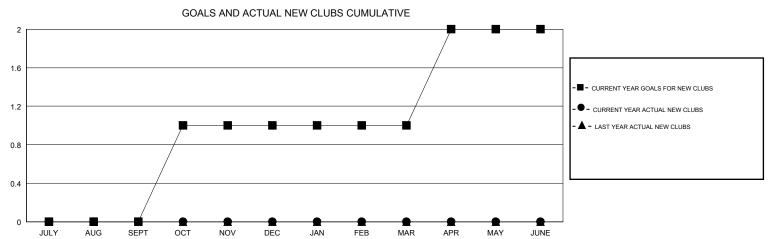

## MONTHLY MEMBERSHIP PROGRESS REPORT

## District 2 X3

GMT: LOCATION TEXAS GMT CA







| DROPPED CLUBS: 1  DROPPED MEMBERS |     | 28 CLUBS OF 50 ADDED 1 OR MORE NEW MEMBERS | GENDER DISTE<br>MALE<br>FEMALE  | 914 (63.92%)<br>516 (36.08%) |     |
|-----------------------------------|-----|--------------------------------------------|---------------------------------|------------------------------|-----|
| DECEASED                          | 3   | CLICK HERE FOR CUMULATIVE MEMBERSHIP DATA  | TOTAL FAMILY UNIT MEMBERS       |                              | 176 |
| CLUB CANCELLED                    | 0   |                                            | FAMILY MEMBERS PAYING HALF DUES |                              | 88  |
| OTHER                             | 110 |                                            |                                 |                              | 00